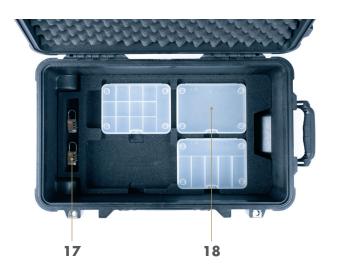

## FOAM 3

| 17 | 2 combination padlocks (TSA certified) 147TSA                        | ABUS  |
|----|----------------------------------------------------------------------|-------|
| 18 | Set of 3 plastic boxes for sorting and storing small parts (BV.21BP) | Facom |