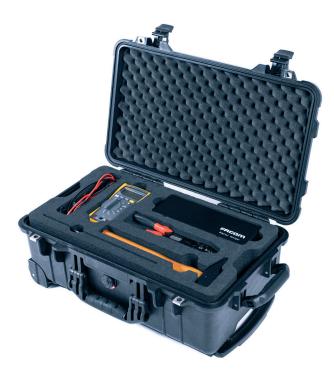

#### PELICASE

The Maintenance Toolcase uses a Peli^{\$^{\rm M}\$} 1510 wheeled protector case that features three pre-cut layers of foam to safely fit the tools.

### **SPECIFICATIONS**

Dimensions: 351 mm  $\times$  229 mm  $\times$  559 mm / 13.81 in  $\times$  9 in  $\times$  22 in Weight (net): 12 kg / 26.5 lb