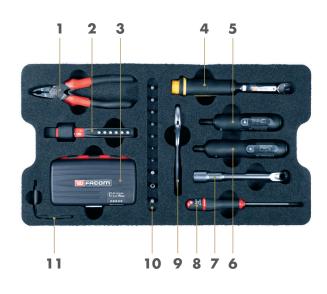

#### FOAM 1

| 1  | combination pliers 187A.18CPE               | Facom    |
|----|---------------------------------------------|----------|
| 2  | LED pen light 779.PEN                       | Facom    |
| 3  | socket and bit set RL.NANO1                 | Facom    |
| 4  | adjustable torque wrench (2 - 10 N.m) QL10N | Tohnichi |
| 5  | torque screwdriver (0.5 - 2.5 N.m)* A.402   | Facom    |
| 6  | torque screwdriver (2 - 10 N.m)* A.404      | Facom    |
| 7  | 15 mm socket wrench 76.15                   | Facom    |
| 8  | flat screwdriver AT4X100                    | Facom    |
| 9  | short adjustable wrench 113AS.6C            | Facom    |
| 10 | hex bit spherical head 6 ETS. 106           | Facom    |
|    | hex bit spherical head 5 ETS. 105           | Facom    |
|    | hex bit spherical head 4 ETS. 104           | Facom    |
|    | hex bit spherical head 3 ETS. 103           | Facom    |
|    | hex bit spherical head 2.5 ETS. 102,5       | Facom    |
|    | hex bit 2.5 EH. 102,5                       | Facom    |
|    | Torx bit T8 EX. 108                         | Facom    |
|    | Torx bit T45 61431451                       | Würth    |
|    | 5 mm socket R.5                             | Facom    |
|    | bit holder EF.6P1                           | Facom    |
| 11 | torque screwdriver adjustment hex key       | Facom    |
|    |                                             |          |

\* Instructions and certificates are provided in the toolcase.