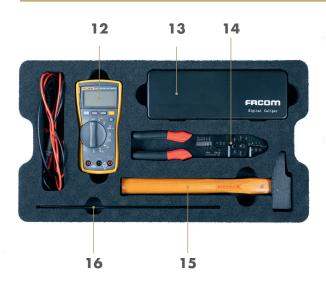

## FOAM 2

| 12 | multimeter with cables** Fluke 115 | Fluke |
|----|------------------------------------|-------|
| 13 | digital caliper 1300.EA            | Facom |
| 14 | standard crimping pliers 449B      | Facom |
| 15 | hammer 200H.36                     | Facom |
| 16 | 30 cm ruler DELA.1051.300          | Facom |

\*\* Instructions and certificates are provided in the toolcase.